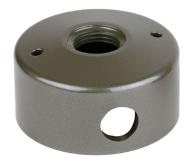

Simply Better by Design™

| Model          | MT-35                          |
|----------------|--------------------------------|
| Material:      | Machined Aluminum              |
| Fixture Mount: | 1/2" NPS Threaded Hole         |
| Wiring Hole:   | 5/8" diameter                  |
| Screw Mount:   | 5/16" Screw Mount Holes (2)    |
| Finishes:      | 7 Polyester Powder Coat        |
| Certification: | Wet location landscape, UL1838 |
| Weight:        | .4 lbs.                        |
| Warranty:      | 10 Years                       |
| Dimensions:    | 1 3/4" H x 3 1/4" Dia.         |

Shown in Bronze Powder Coat Finish (BZ)