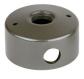

Simply Better by Design™

| Model          | MT-35                          |
|----------------|--------------------------------|
| Material:      | Machined Aluminum              |
| Fixture Mount: | 1/2" NPS Threaded Hole         |
| Wiring Hole:   | 5/8" diameter                  |
| Screw Mount:   | 5/16" Screw Mount Holes (2)    |
| Finishes:      | 7 Polyester Powder Coat        |
| Certification: | Wet location landscape, UL1838 |
| Weight:        | .4 lbs.                        |
| Warranty:      | 10 Years                       |
| Dimensions:    | 1 3/4" H x 3 1/4" Dia.         |

Shown in Bronze Powder Coat Finish (BZ)