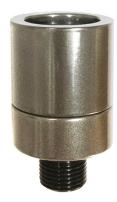

MODEL UD-1 12V 20W MR11

2W LED

UD-1

Simply Better by Design™

| Model            | UD-1                               |
|------------------|------------------------------------|
| Lamp:            | MR11 Halogen (order separately)    |
| Maximum Wattage: | 20 watt, 2 watt LED                |
| Input Voltage:   | 12V (remote transformer required)  |
| Material:        | Machined Aluminum                  |
| Hardware:        | Stainless Steel                    |
| Finishes:        | Seven Polyester Powder Coat        |
| Lens:            | Tempered Clear Glass               |
| Cap Accessories: | Holds Three accessories (optional) |
| Mounting:        | 1/2" NPS (order mount separately)  |
| Socket:          | GY 6.35 Bi-Pin Porcelain           |
| IP Rating:       | 66                                 |
| Certification:   | Wet location                       |
| Wiring:          | 10" 18 ga Teflon Coated            |
| Weight:          | .4 lbs.                            |
| Warranty:        | 10 Years                           |
| Dimensions:      | 1 5/8" dia. x 2 3/4" overall       |