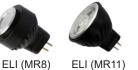

Shown in Bronze Powder Coat Finish (BZ)

ELI (MR8)

ELI (MR11) BRILLIANCE

METALS:

6061-T6 Aluminum

MT-1

MT-2

Mounting Stake Options: