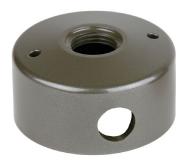

Simply Better by Design  $^{\mathsf{TM}}$ 

| Model          | MT-12                          |
|----------------|--------------------------------|
| Material:      | Machined Aluminum              |
| Fixture Mount: | 1/2" NPS Threaded Hole         |
| Wiring Hole:   | 5/8" diameter                  |
| Screw Mount:   | 3/16" Screw Mount Holes (2)    |
| Finishes:      | 7 Polyester Powder Coat        |
| Weight:        | .3 lbs.                        |
| Certification: | Wet location landscape, UL1838 |
| Warranty:      | 10 Years                       |
| Dimensions:    | 1 3/4" H x 2 3/4" Dia.         |

Shown in Bronze Powder Coat Finish (BZ)