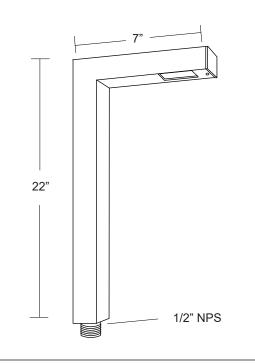

Specification-grade landscape lighting, wet-location luminaire for path or garden lighting applications.

4W LED

- Extruded brass.
- · Dark bronze finish.
- Remote transformer required.
- Stainless steel hardware.
- 6 feet of 18/2 low voltage cable supplied.
- 1/2" NPS mount threads (Mount not included.)
- · Frosted acrylic lens.
- · Listed for wet location use.
- Warranty: 5 Years.

## Specifications

(SP)

| MODEL:    | PL-11                                                                          | LAMPING: T4 Halogen (order separately)<br>4W LED (order separately) | <b>U</b> |
|-----------|--------------------------------------------------------------------------------|---------------------------------------------------------------------|----------|
| MATERIAL: | Extruded brass                                                                 |                                                                     |          |
| VOLTAGE:  | 12V                                                                            |                                                                     |          |
| WATTAGE:  | 20W Halogen                                                                    |                                                                     |          |
| SOCKET:   | GY 6.35 Bi-pin porcelain socket rated 600V, 250°C 18 ga, Teflon® coated leads. |                                                                     |          |